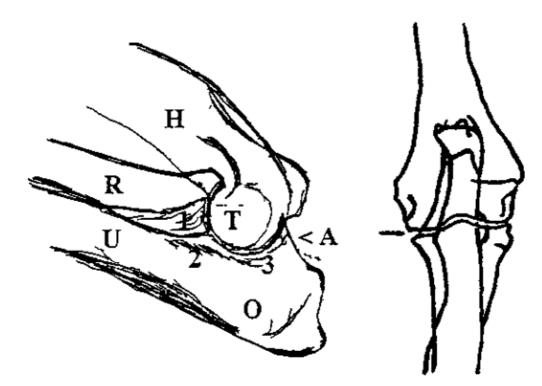

## Hints for the X-raying veterinary:

Requirements for official X-rays of the Allgemeiner Deutschen Rottweiler-Klub e.V.

- 1. The examination of hips and elbows must be done together
- 2. The animals have be 15 months old at minimum, for recognizing the evaluation
- 3. Existing clinical symptoms may require an examination at a considerably younger age. In case of a negative result a later examination is necessary like in 1.
- 4. Both elbow joints must be X-rayed.
- 5. Lateral exposure (ML) in bent posture (min 45 °), so the processus anconeus is revealed (see draft)
- 6. Laying on the chest, legs in front of the body (AP); at a symmetric position, so the medial joint line is not overlaid
- 7. The X-rays in a size of max. 18 x 24 cm must be of high quality, to show also ostephytes and sclerosis
- 8. Identification of the X-rays
  - a) Name of the owner and of the dog
  - b) Breed, date of birth, stud-book no., tattoo no., micro-chip no.
  - c) Date of X-raying and side markings